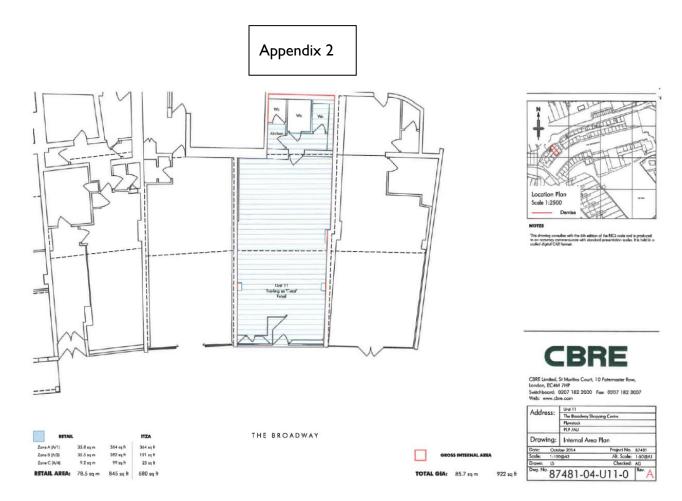

#### 1.0 INTRODUCTION

- 1.1 On the 16<sup>th</sup> February 2022 the licensing department received an application from Simon Atkinson on behalf of Tamar Gaming Limited for the Grant of an Adult gaming centre Premises Licence under Section 159 of the Gambling Act 2005 in respect of Hot Slots Casino (Tamar Casino Slots) situated at 11 The Broadway, Plymstock, Plymouth. PL9 7AA.
- 1.2 Application details and operational hours requested (Appendix 1)
- 1.3 The applicant has provided a plan of the licensed area (Appendix 2)
- 1.4 A Notice of this application has been served on each of the responsible authorities in accordance with regulations made under section 160 of the Gambling Act 2005 (Appendix 3)
- 1.5 The applicant has provided a local area gambling risk assessment (Appendix 4)
- 1.6 Representations have been received in respect of this application